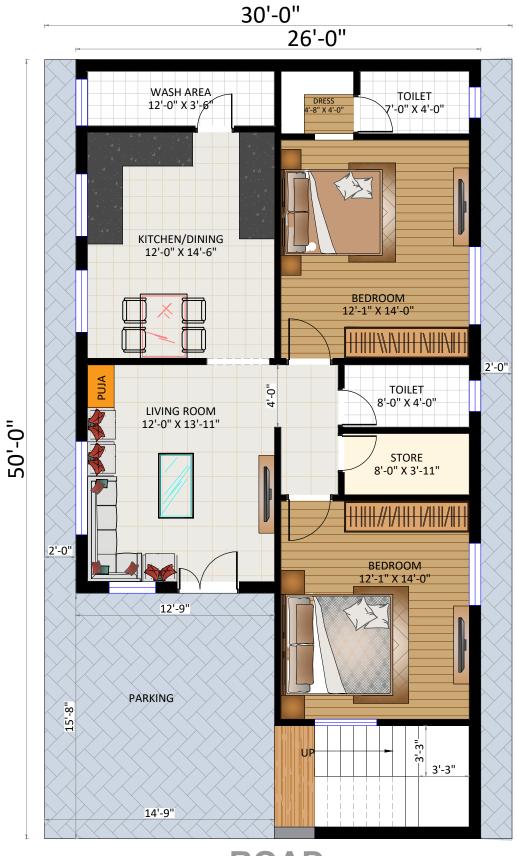

GROUND FLOOR PLAN

FLOOR HT. 10'-11" NORTH FACING 29'X 50'

30'-0" 26'-0" WASH AREA TOILET 12'-0" X 3'-6" 7'-0" X 4'-0" KITCHEN/DINING 12'-0" X 14'-6" BEDROOM 12'-1" X 14'-0" 2'-0" TOILET 8'-0" X 4'-0" LIVING ROOM 50'-0" 12'-0" X 16'-0" STORE 8'-0" X 3'-11" BEDROOM 2'-0" 12'-1" X 14'-0" SIT OUT 12'-9" X 13'-8" 3'-3"

ROAD —

**FIRST FLOOR PLAN** 

FLOOR HT. 10'-11"
NORTH FACING 29'X 50'